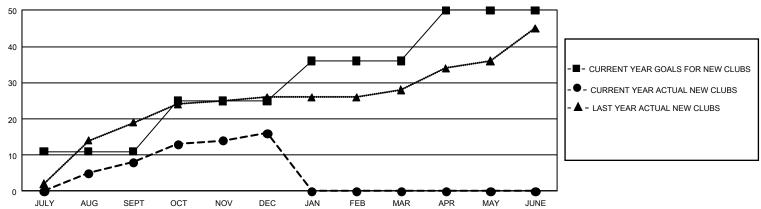

## REPORT DOES NOT INCLUDE CLUBS IN UNDISTRICTED AREAS.

| Clubs         |               |             |               | Members               |                        |                         |                                                    |  |
|---------------|---------------|-------------|---------------|-----------------------|------------------------|-------------------------|----------------------------------------------------|--|
|               | RESULTS FOR   | R 2019-2020 |               | RESULTS FOR 2019-2020 |                        |                         |                                                    |  |
| QUARTER       | NEW CLUB GOAL | NEW CLUBS   | DROPPED CLUBS | QUARTER MEME          | BER GROWTH NET<br>GOAL | MEMBER GROWTH<br>ACTUAL | DROPPED<br>MEMBERS ACTUAL<br>(including transfers) |  |
| JULY/AUG/SEPT | 33            | 8           | 17            | JULY/AUG/SEPT         | 2,889                  | 1,646                   | 1,178                                              |  |
| OCT/NOV/DEC   | 42            | 8           | 15            | OCT/NOV/DEC           | 3,108                  | 1,421                   | 2,060                                              |  |
| JAN/FEB/MAR   | 33            | 0           | 0             | JAN/FEB/MAR           | 2,664                  | 0                       | 0                                                  |  |
| APR/MAY/JUNE  | 42            | 0           | 0             | APR/MAY/JUNE          | 2,763                  | 0                       | 0                                                  |  |