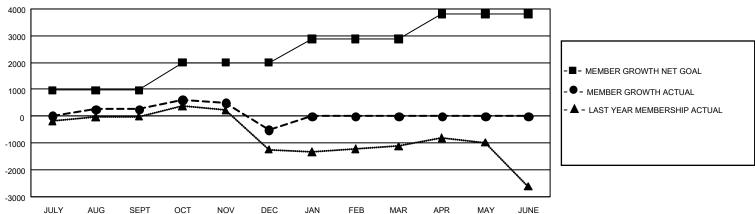

## REPORT DOES NOT INCLUDE CLUBS IN UNDISTRICTED AREAS.

| Clubs         |               |             |               | Members               |                        |                         |                                                    |  |
|---------------|---------------|-------------|---------------|-----------------------|------------------------|-------------------------|----------------------------------------------------|--|
|               | RESULTS FOR   | R 2019-2020 |               | RESULTS FOR 2019-2020 |                        |                         |                                                    |  |
| QUARTER       | NEW CLUB GOAL | NEW CLUBS   | DROPPED CLUBS | QUARTER MEME          | BER GROWTH NET<br>GOAL | MEMBER GROWTH<br>ACTUAL | DROPPED<br>MEMBERS ACTUAL<br>(including transfers) |  |
| JULY/AUG/SEPT | 33            | 8           | 17            | JULY/AUG/SEPT         | 2,889                  | 1,646                   | 1,178                                              |  |
| OCT/NOV/DEC   | 42            | 8           | 15            | OCT/NOV/DEC           | 3,108                  | 1,421                   | 2,060                                              |  |
| JAN/FEB/MAR   | 33            | 0           | 0             | JAN/FEB/MAR           | 2,664                  | 0                       | 0                                                  |  |
| APR/MAY/JUNE  | 42            | 0           | 0             | APR/MAY/JUNE          | 2,763                  | 0                       | 0                                                  |  |